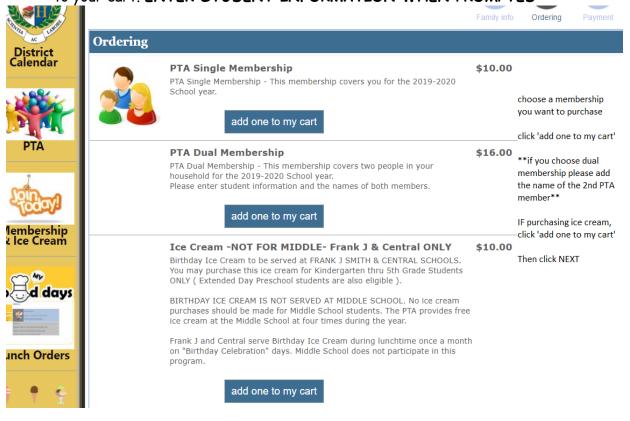

4. Add the membership to your cart. You can choose single or dual membership. Then add ice cream to your cart. ENTER STUDENT INFORMATION WHEN PROMPTED

5. After clicking NEXT to add products, review your order then click NEXT