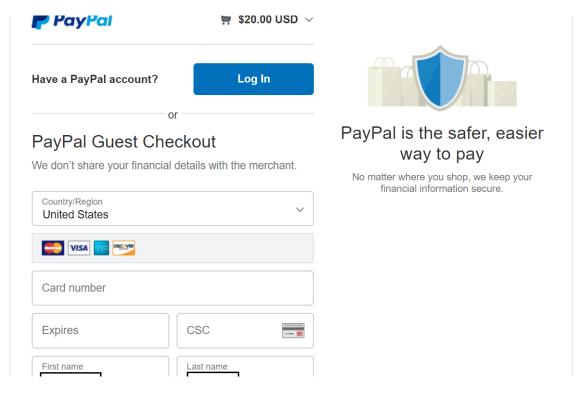

6. You will be redirected to PayPal to enter your credit card information. After entering payment information click PAY NOW.