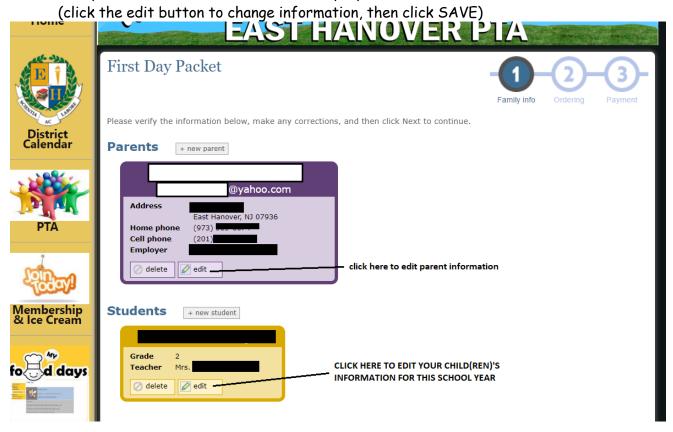

## How to Edit PTA Information and Add Products to Cart

Log on to the PTA website (or join if you're a first-time user)

2. Click on the Membership icon

3. Edit your child(ren)'s information in the purple boxes