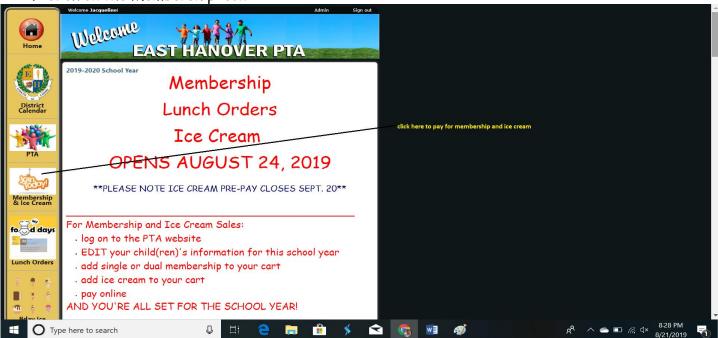

## How to Edit PTA Information and Add Products to Cart

Log on to the PTA website (or join if you're a first-time user)

2. Click on the Membership icon

3. Edit your child(ren)'s information in the purple boxes